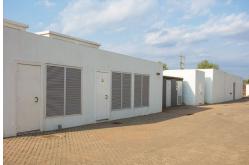

## 7,090m<sup>2</sup> Investment For Sale in Tete Central

ONLINE AUCTION | 29 SEPTEMBER AT 5PM - CENTRO TETE MULTI-USE COMMERCIAL CENTER The subject property is located on a 3 hectare rectangular stand with great visibility and access from the N7, which is a key roadway linking Moatize to Tete CBD. The site is improved with a single storey 7 090 square meters "U" shaped building, which could be used for retail/showroom, space/mini storage units, etc. The back end of the site comprises an undeveloped portion of land measuring 1 Hectare, well positioned for future expansion. The versatile building is fully open plan, with the flexibility of erecting either permanent or partition walls as required by the users. This provides great conversion options for...