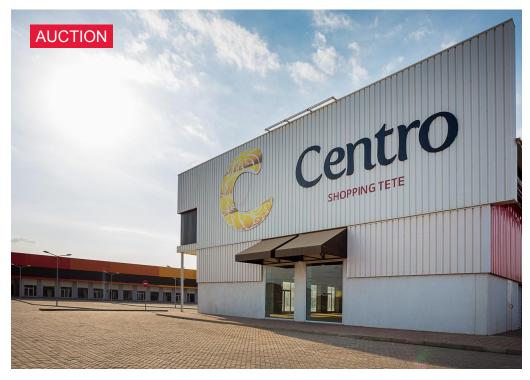

## 7,090m<sup>2</sup> Investment For Sale in Tete Central

ONLINE AUCTION | 29 SEPTEMBER AT 5PM - CENTRO TETE MULTI-USE COMMERCIAL CENTER The subject property is located on a 3 hectare rectangular stand with great visibility and access from the N7, which is a key roadway linking Moatize to Tete CBD. The site is improved with a single storey 7 090 square meters "U" shaped building, which could be used for retail/showroom, space/mini storage units, etc. The back end of the site comprises an undeveloped portion of land measuring 1 Hectare, well positioned for future expansion. The versatile building is fully open plan, with the flexibility of erecting either permanent or partition walls as required by the users. This provides great conversion options for...