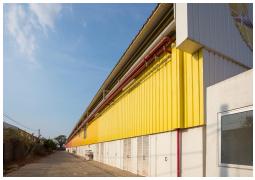

## 7,090m<sup>2</sup> Investment For Sale in Tete Central

ONLINE AUCTION | 29 SEPTEMBER AT 5PM - CENTRO TETE MULTI-USE COMMERCIAL CENTER The subject property is located on a 3 hectare rectangular stand with great visibility and access from the N7, which is a key roadway linking Moatize to Tete CBD. The site is improved with a single storey 7 090 square meters "U" shaped building, which could be used for retail/showroom, space/mini storage units, etc. The back end of the site comprises an undeveloped portion of land measuring 1 Hectare, well positioned for future expansion. The versatile building is fully open plan, with the flexibility of erecting either permanent or partition walls as required by the users. This provides great conversion options for...