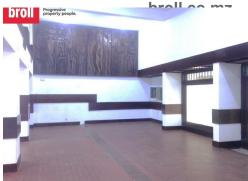

### Office Space in Machava, Matola

A strategically located spacious office space with mezzanine at Machava in Matola. The office is located by the road and in a highly accessible area. The office space has 271m2 and is featured by a strong room (safe) and an ATM room, thus, making it ideal for a bank and other corporate entities. Contact us now to for more information and to book your visit.