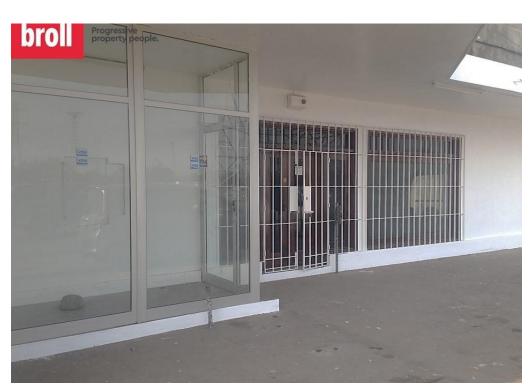

### Office Space in Machava, Matola

A strategically located spacious office space with mezzanine at Machava in Matola. The office is located by the road and in a highly accessible area. The office space has 271m2 and is featured by a strong room (safe) and an ATM room, thus, making it ideal for a bank and other corporate entities. Contact us now to for more information and to book your visit.