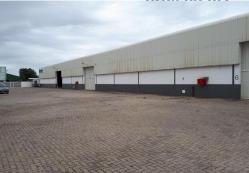

## Secure Warehouses For Rent in Matola, Tchumeni

We have warehouses in Matola with sizes ranging from 600m2 to 1,250m2. The secure and relatively new warehouses are located in a condominium in Tchumeni. The warehouses have CCTV, water tanks and generators. In addition, the flooring has been constructed to support even food products. Details: - Sizes ranging from 600m2 - 1,250m2 - Location: Tchumeni, Matola - Industrial area, along EN4 Key features: CCTV, Water tanks, Generator, 24hrs security

## **Additional Information**

- CCTV - 24hrs Security - Water Tanks - Generator - Ample parking space - Very easy access - Different size alternatives (from 600m2 to 1250m2)

**James Jemusse** 

Office Number: (+258) 21 487 095 Direct Line: 21487095 Cell: 842852396