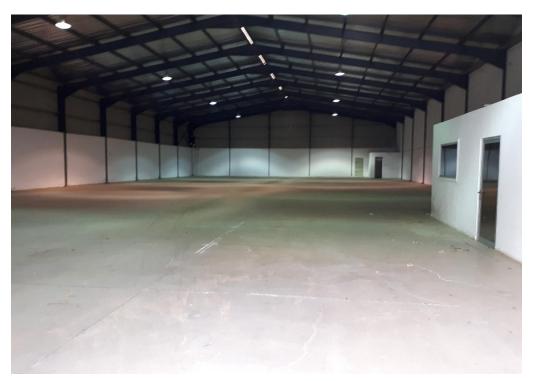

## Secure Warehouses For Rent in Matola, Tchumeni

We have warehouses in Matola with sizes ranging from 600m2 to 1,250m2. The secure and relatively new warehouses are located in a condominium in Tchumeni. The warehouses have CCTV, water tanks and generators. In addition, the flooring has been constructed to support even food products. Details: - Sizes ranging from 600m2 - 1,250m2 - Location: Tchumeni, Matola - Industrial area, along EN4 Key features: CCTV, Water tanks, Generator, 24hrs security

## **Additional Information**

- CCTV - 24hrs Security - Water Tanks - Generator - Ample parking space - Very easy access - Different size alternatives (from 600m2 to 1250m2)

**James Jemusse** 

Office Number: (+258) 21 487 095 Direct Line: 21487095 Cell: 842852396