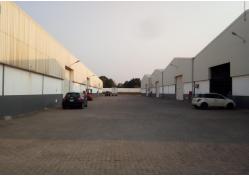

## Secure Warehouses For Rent in Matola, Tchumeni

We have warehouses in Matola with sizes ranging from 600m2 to 1,250m2. The secure and relatively new warehouses are located in a condominium in Tchumeni. The warehouses have CCTV, water tanks and generators. In addition, the flooring has been constructed to support even food products. Details: - Sizes ranging from 600m2 - 1,250m2 - Location: Tchumeni, Matola - Industrial area, along EN4 Key features: CCTV, Water tanks, Generator, 24hrs security

## **Additional Information**

- CCTV - 24hrs Security - Water Tanks - Generator - Ample parking space - Very easy access - Different size alternatives (from 600m2 to 1250m2)

**James Jemusse** 

Office Number: (+258) 21 487 095 Direct Line: 21487095 Cell: 842852396